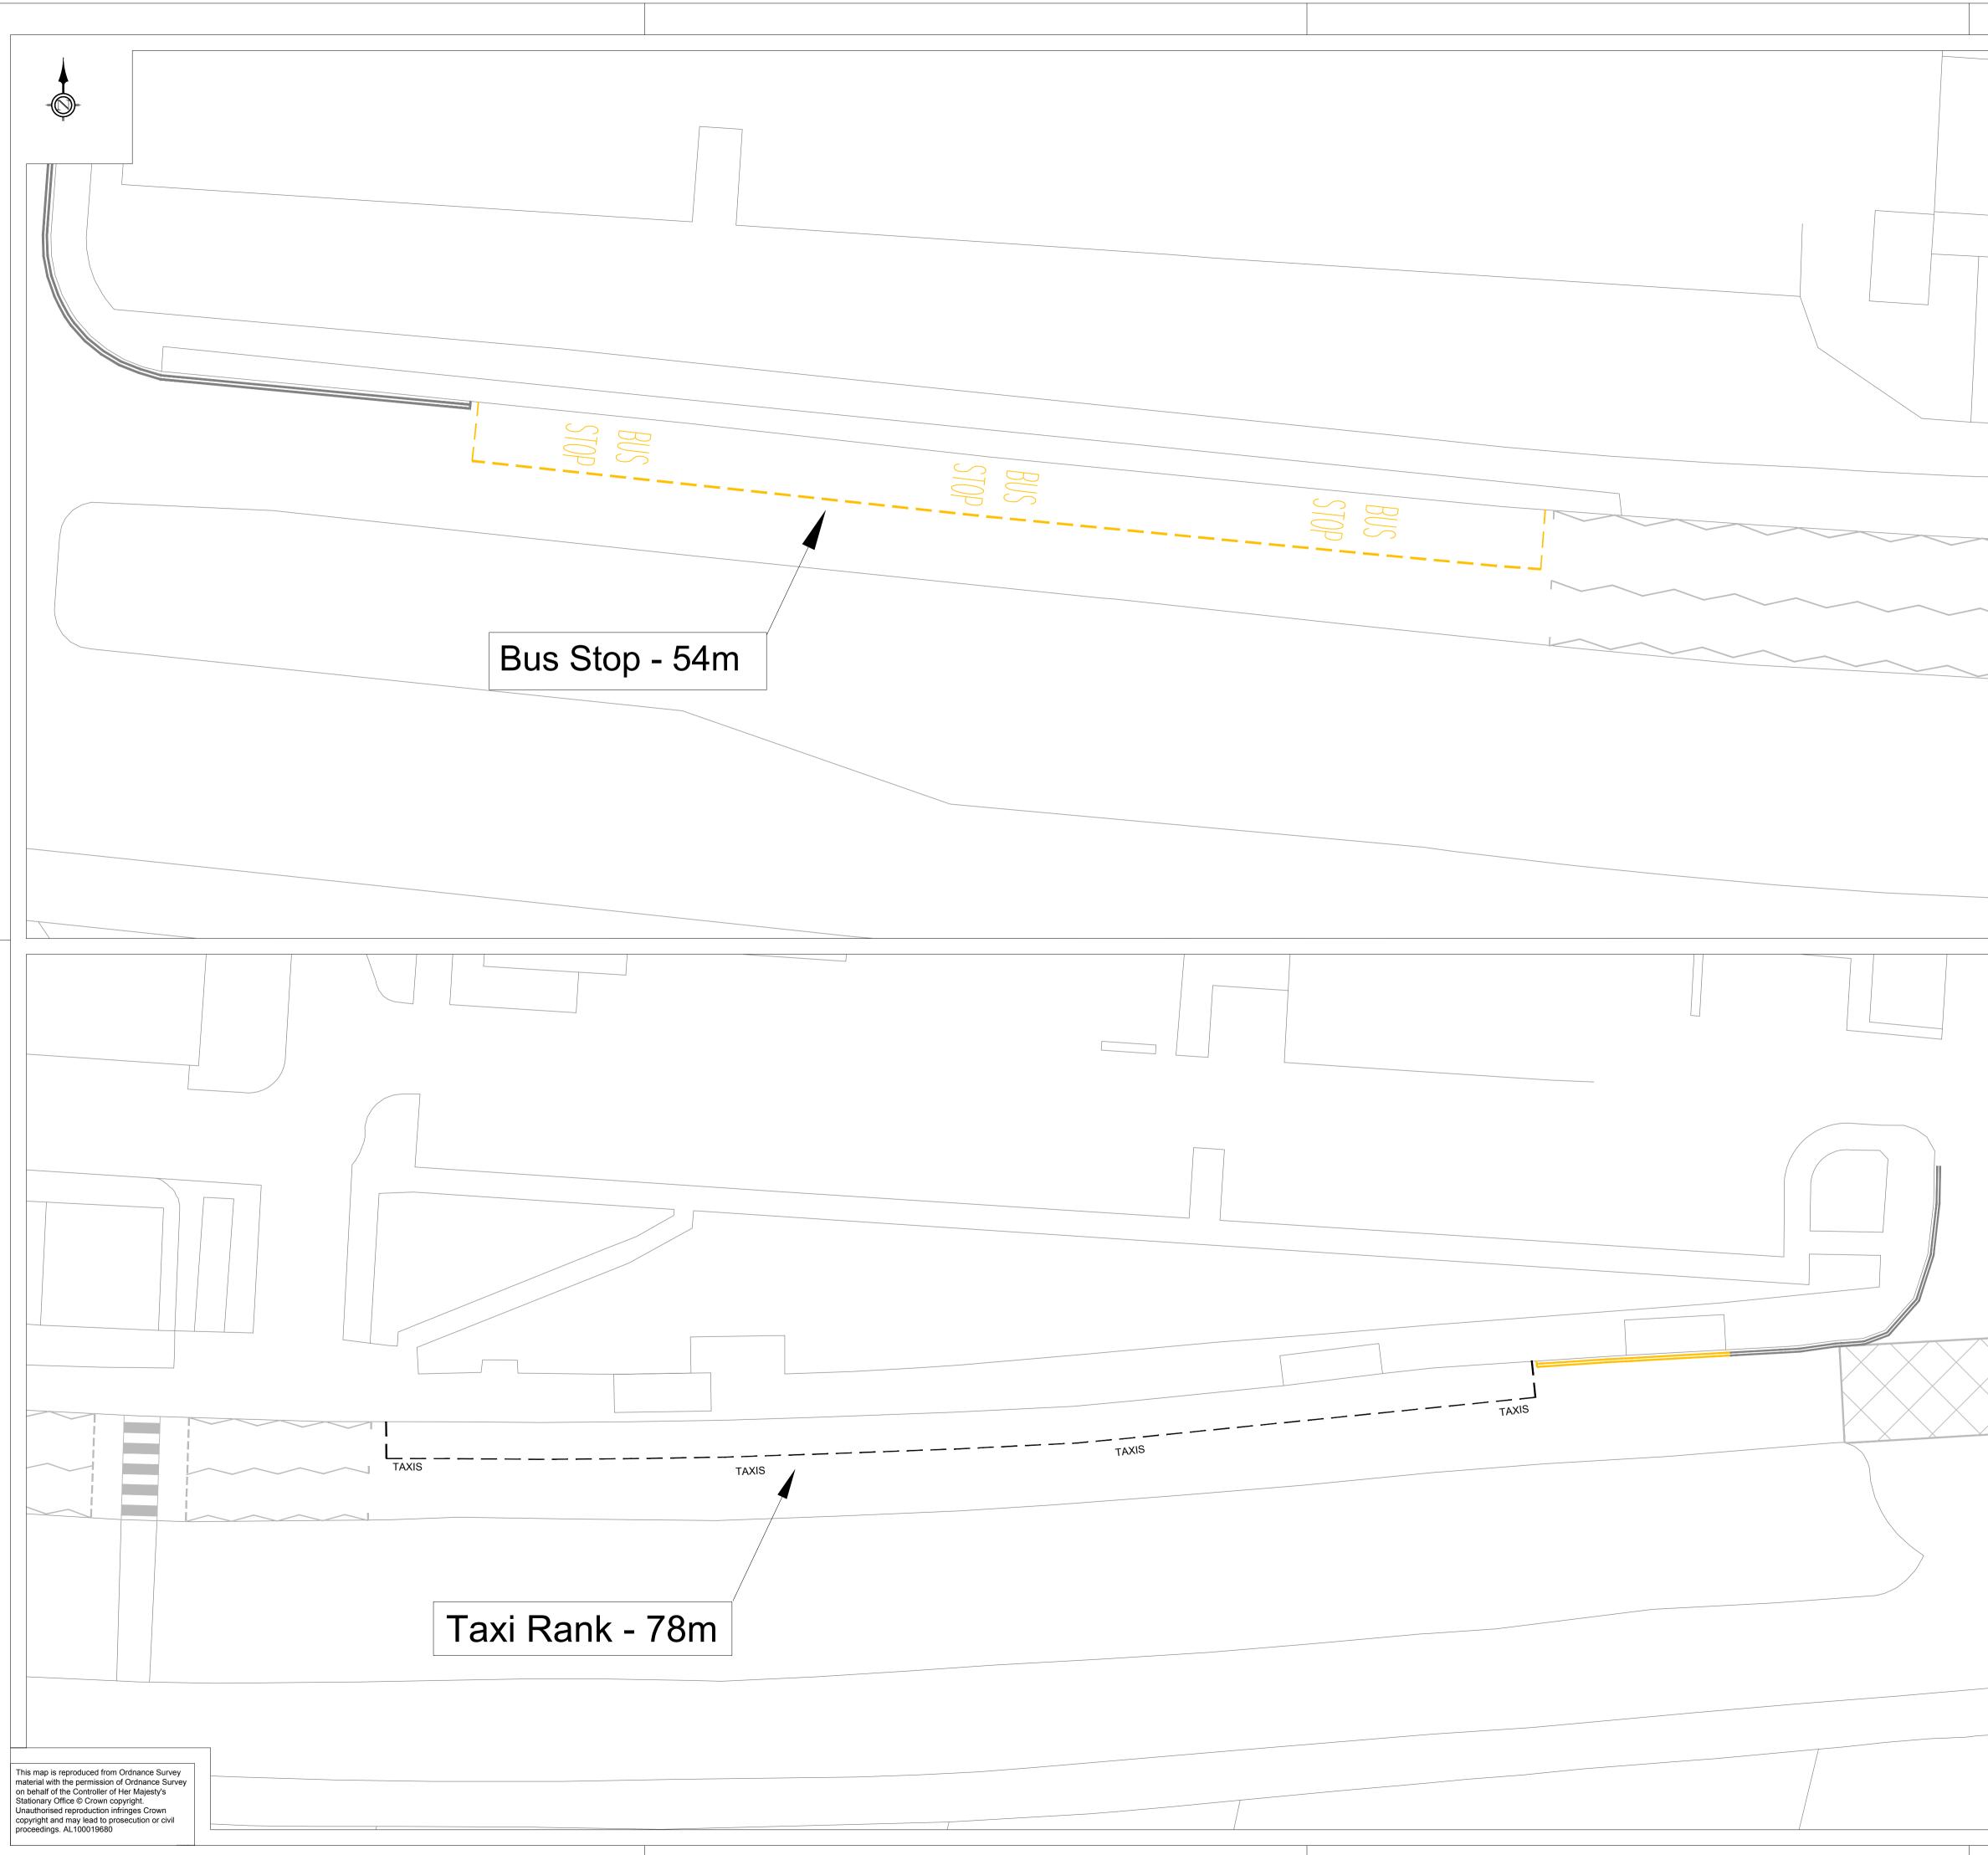

|         | Revisions                                                                                                                                                         |
|---------|-------------------------------------------------------------------------------------------------------------------------------------------------------------------|
|         | RevDetailsAuthDateAOriginal Issue                                                                                                                                 |
|         |                                                                                                                                                                   |
|         |                                                                                                                                                                   |
|         |                                                                                                                                                                   |
|         |                                                                                                                                                                   |
|         |                                                                                                                                                                   |
|         |                                                                                                                                                                   |
|         |                                                                                                                                                                   |
|         |                                                                                                                                                                   |
|         |                                                                                                                                                                   |
|         |                                                                                                                                                                   |
|         |                                                                                                                                                                   |
|         |                                                                                                                                                                   |
|         |                                                                                                                                                                   |
|         |                                                                                                                                                                   |
|         |                                                                                                                                                                   |
|         |                                                                                                                                                                   |
|         |                                                                                                                                                                   |
|         | Notes:                                                                                                                                                            |
|         | 1. XXXX                                                                                                                                                           |
|         |                                                                                                                                                                   |
|         |                                                                                                                                                                   |
|         | SAFETY, HEALTH AND ENVIRONMENTAL                                                                                                                                  |
|         | INFORMATION In addition to the hazards/risk normally associated with the types of work detailed<br>on this drawing, note the following significant residual risks |
|         | Construction                                                                                                                                                      |
|         | None.                                                                                                                                                             |
|         | Maintenance/Cleaning<br>None.<br>Use<br>None.                                                                                                                     |
|         | Decommissioning/Demolishing<br>None.                                                                                                                              |
|         | Southend-on-Sea                                                                                                                                                   |
|         | Borough Council                                                                                                                                                   |
|         | Department                                                                                                                                                        |
|         | for Place                                                                                                                                                         |
|         | PO Box 5560, Civic Centre<br>Victoria Avenue, Southend on Sea,                                                                                                    |
|         | SS2 6ZQ                                                                                                                                                           |
|         | Project Title                                                                                                                                                     |
| PARK AR | SOUTHEND                                                                                                                                                          |
|         | PRITTLEWELL CHASE<br>HOSPITAL                                                                                                                                     |
|         |                                                                                                                                                                   |
|         |                                                                                                                                                                   |
|         | PRITTLEWELL CHASE<br>EMERGENCY WORKS                                                                                                                              |
|         |                                                                                                                                                                   |
|         | Drawn Date Scales @ A1<br>AB 28/04/19                                                                                                                             |
|         | Checked Date N.T.S                                                                                                                                                |
|         | Review Date Revision                                                                                                                                              |
|         | Approved Date Revision A                                                                                                                                          |
|         | Drawing Status                                                                                                                                                    |
|         | Preliminary Construction Tender As Constructed                                                                                                                    |
| 0 2.5 5 | Drawing Number                                                                                                                                                    |
| / m     | SK001                                                                                                                                                             |